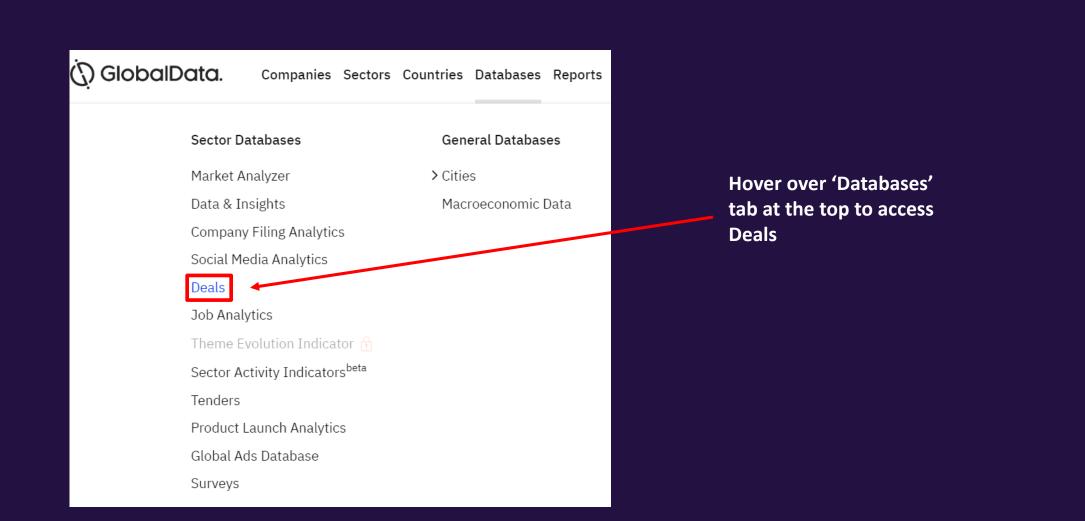

**Job Analytics**: Spot Companies Hiring for Roles in specific functions, sectors, locations and more!

Social Media Analytics: Identify the most Up-trending Companies & Brands on Social media

**Deals**: Zero-in on companies that have raised financing and / or looking for dealmaking opportunities