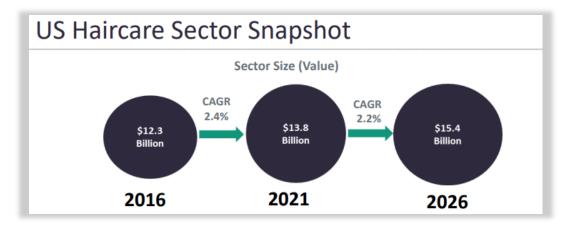

## Sector Analysis: Sample Snapshots (US Haircare Report Published 2022)

#### Go Beyond Market Sizing and Understand Your Target Markets In-Depth

| Fastest growing segments | Market size (in \$ Million)<br>2021 | CAGR<br>(2021–2026) |
|--------------------------|-------------------------------------|---------------------|
| Salon hair care          | 2,483.7                             | 4.4%                |
| Hair loss treatments     | 160.0                               | 2.342%              |
| Traditional conditioner  | 1,770.7                             | 2.336%              |