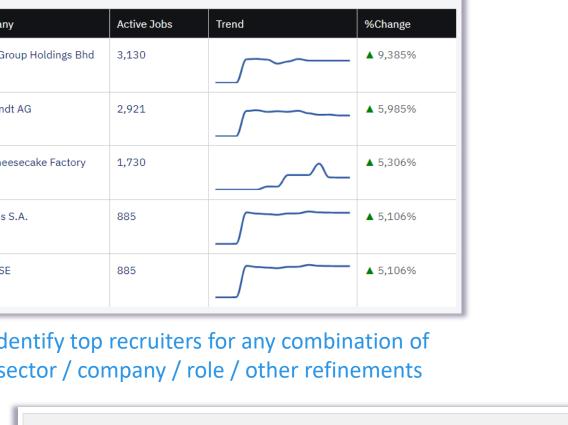

## Job Analytics: Uncover the Current Bets Being Placed by Tracking Hiring Activity

Identify Most Active Recruiters and See What they're Looking For

## **Job Analytics: Platform View**