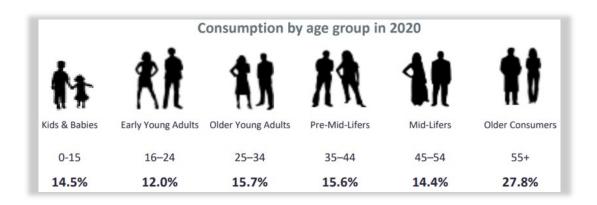

|
| Hair loss treatments     | 160.0                               | 2.342%              |
| Traditional conditioner  | 1,770.7                             | 2.336%              |



| Perms & Relaxers                |                    |                   |  |  |  |
|---------------------------------|--------------------|-------------------|--|--|--|
| Company                         | Brand              | Value share, 2021 |  |  |  |
| L'Oreal S.A.                    | Softsheen - Carson | 9.2%              |  |  |  |
| Luster Products Inc.            | Pink               | 3.8%              |  |  |  |
| ORS                             | ORS                | 2.7%              |  |  |  |
| The Estee Lauder Companies Inc. | Aveda              | 1.0%              |  |  |  |



Note: Sample Presented is a Consumer Sector – different sectors will have varying sections (E.g.. Construction report may contain a review of ongoing projects etc.)



# **Product Launch Analytics**



## **Product Launches: Understand the Product Strategy**

Identify and Track Innovative FMCG Product Launches Across the Globe by Various Companies and Brands



## **PLA: Platform View**

#### Identify Companies Launching Specific Types of Products (OR) Identify the Product Launch Activity of your Prospects

| Keyword Search           | Claims / Tags                       |
|--------------------------|-------------------------------------|
| Brand & Product Name     | Search by Tags                      |
| Categories               |                                     |
| Claims / Tags