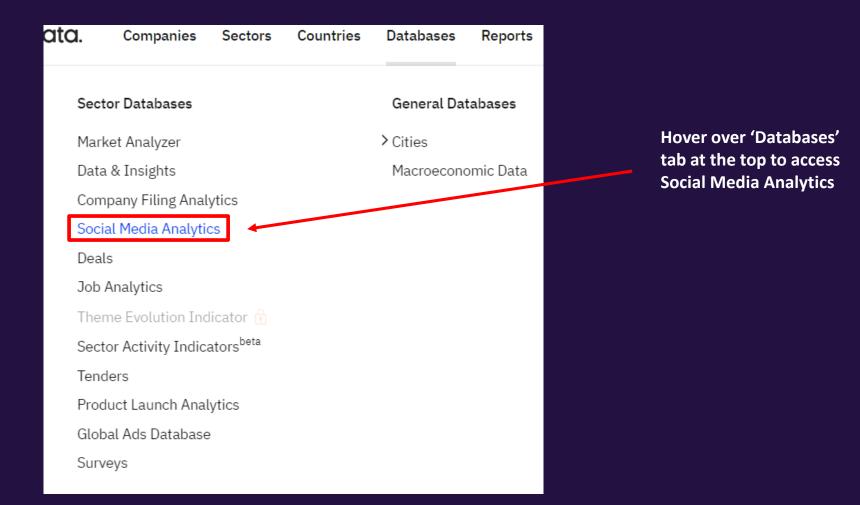

**Job Analytics**: Spot Companies Hiring for Roles in specific functions, sectors, locations and more!

Social Media Analytics: Identify the most Up-trending Companies & Brands on Social media

**Deals**: Zero-in on companies that have raised financing and / or looking for dealmaking opportunities