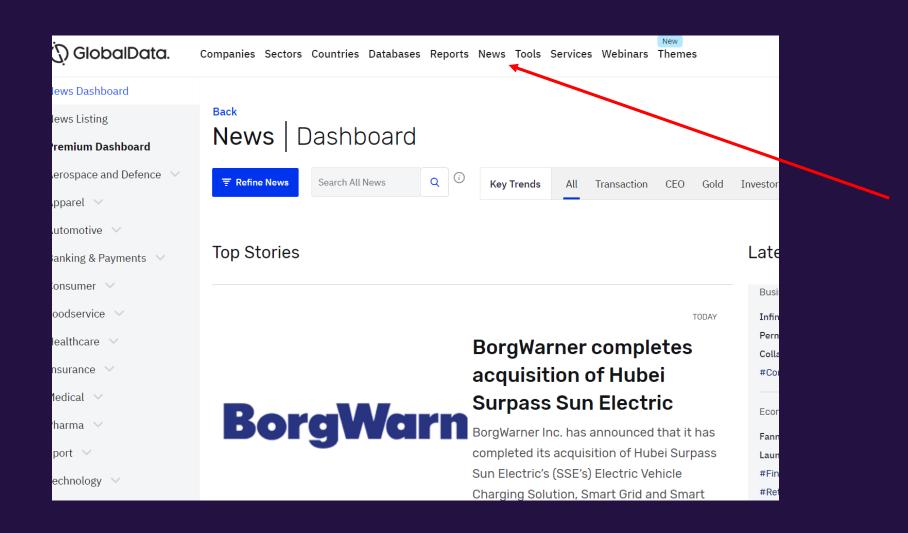

**News**: Identify your Target based on various events such as Negative / Positive Product Incidents etc.

**Global Ads**: Track and Identify Companies and their Advertisements across various channels