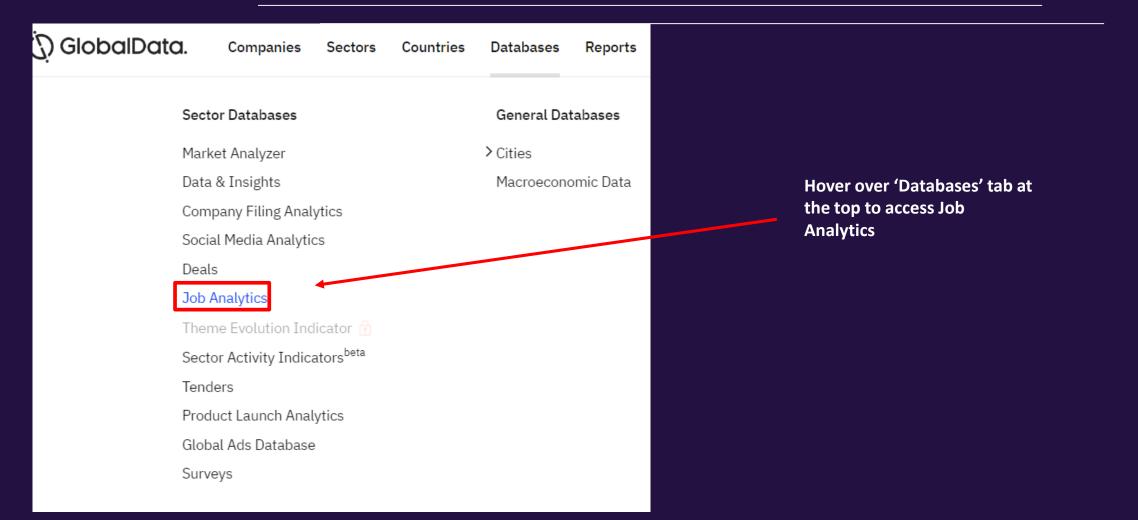

**Job Analytics**: Spot Companies Hiring for Roles in specific functions, sectors, locations and more!

Social Media Analytics: Identify the most Up-trending Companies & Brands on Social media

**Deals**: Zero-in on companies that have raised financing and / or looking for dealmaking opportunities

## Job Analytics: Uncover the Current Bets Being Placed by Tracking Hiring Activity

Identify Most Active Recruiters and See What they're Looking For

## **Job Analytics: Platform View**