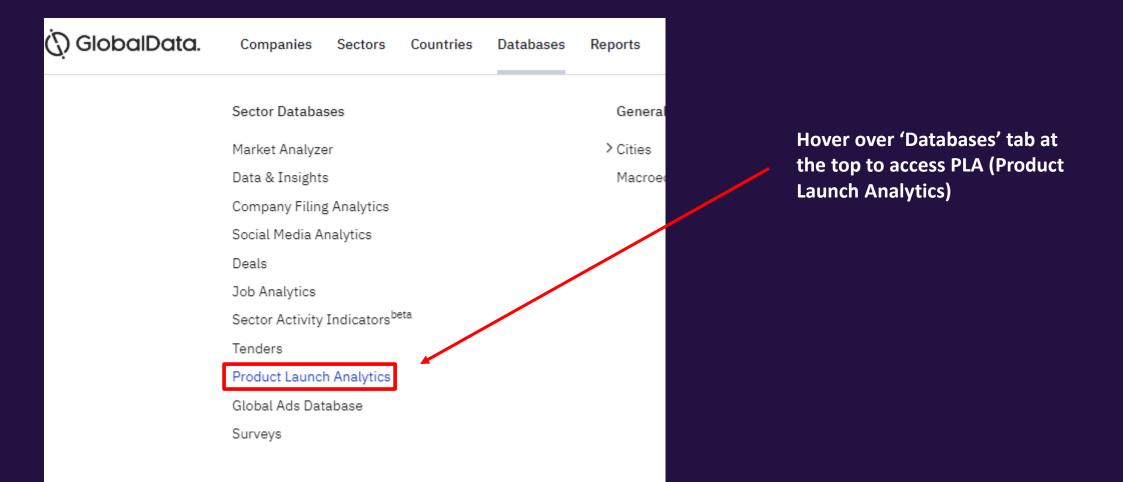

## **GlobalData Explorer for Key Prospecting Workflows**

**Dive Deeper into Business Activity of Global firms** 

**Product Launch Analytics:** Identify Brands Launching Specific types of Products in Specific Markets