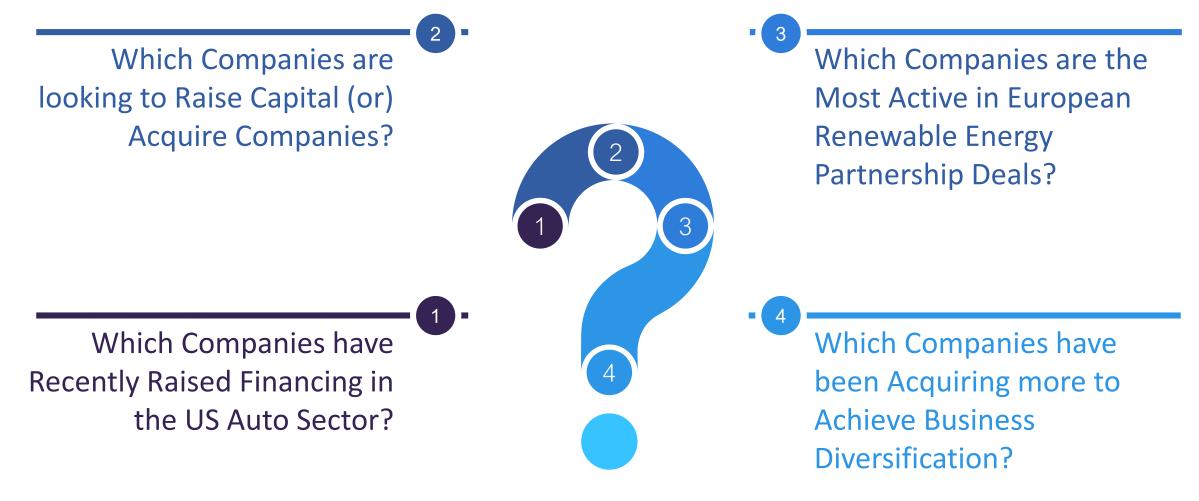

**Job Analytics**: Spot Companies Hiring for Roles in specific functions, sectors, locations and more!

Social Media Analytics: Identify the most Up-trending Companies & Brands on Social media

**Deals**: Zero-in on companies that have raised financing and / or looking for dealmaking opportunities