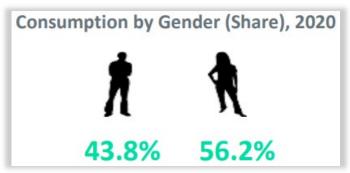

thing & Footwear

Accessories

Clothing

Footwear

> Coematice & Toilatriae

## **Sector Analysis: Answering Key Questions**

Some Key Questions Answered by the Market Analyzer and >10k Sector Reports



## Sector Analysis: Sample Snapshots (US Haircare Report Published 2022)

#### Go Beyond Market Sizing and Understand Your Target Markets In-Depth



| Fastest growing segments | Market size (in \$ Million)<br>2021 | CAGR<br>(2021–2026) |
|--------------------------|-------------------------------------|---------------------|
| Salon hair care          | 2,483.7                             | 4.4%                |
| Hair loss treatments     | 160.0                               | 2.342%              |
| Traditional conditioner  | 1,770.7                             | 2.336%              |



| Perms & Relaxers                |                    |                   |  |  |  |
|---------------------------------|--------------------|-------------------|--|--|--|
| Company                         | Brand              | Value share, 2021 |  |  |  |
| L'Oreal S.A.                    | Softsheen - Carson | 9.2%              |  |  |  |
| Luster Products Inc.            | Pink               | 3.8%              |  |  |  |
| ORS                             | ORS                | 2.7%              |  |  |  |
| The Estee Lauder Companies Inc. | Aveda              | 1.0%              |  |  |  |



Note: Sample Presented is a Consumer Sector – different sectors will have varying sections (E.g.. Construction report may contain a review of ongoing projects etc.)



# **Product Launch Analyt