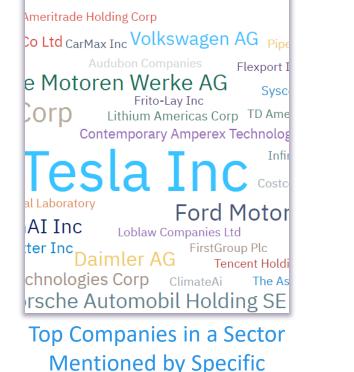

**Job Analytics**: Spot Companies Hiring for Roles in specific functions, sectors, locations and more!

Social Media Analytics: Identify the most Up-trending Companies & Brands on Social media

**Deals**: Zero-in on companies that have raised financing and / or looking for dealmaking opportunities