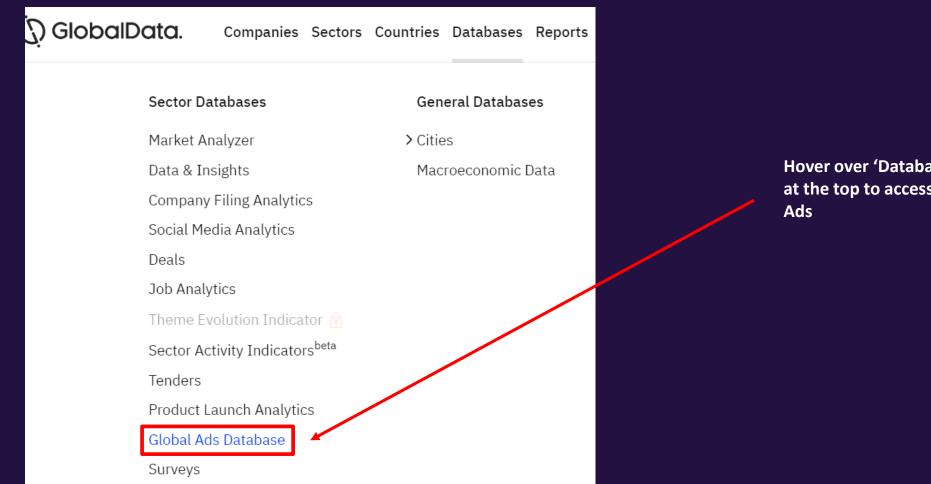

**News**: Identify your Target based on various events such as Negative / Positive Product Incidents etc.

**Global Ads**: Track and Identify Companies and their Advertisements across various channels