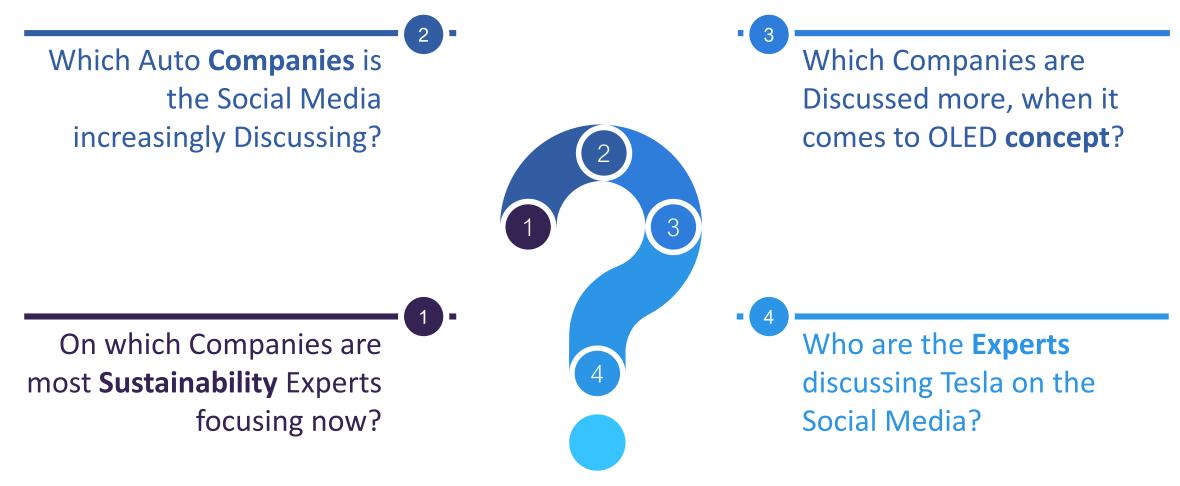

**Job Analytics**: Spot Companies Hiring for Roles in specific functions, sectors, locations and more!

Social Media Analytics: Identify the most Up-trending Companies & Brands on Social media

**Deals**: Zero-in on companies that have raised financing and / or looking for dealmaking opportunities