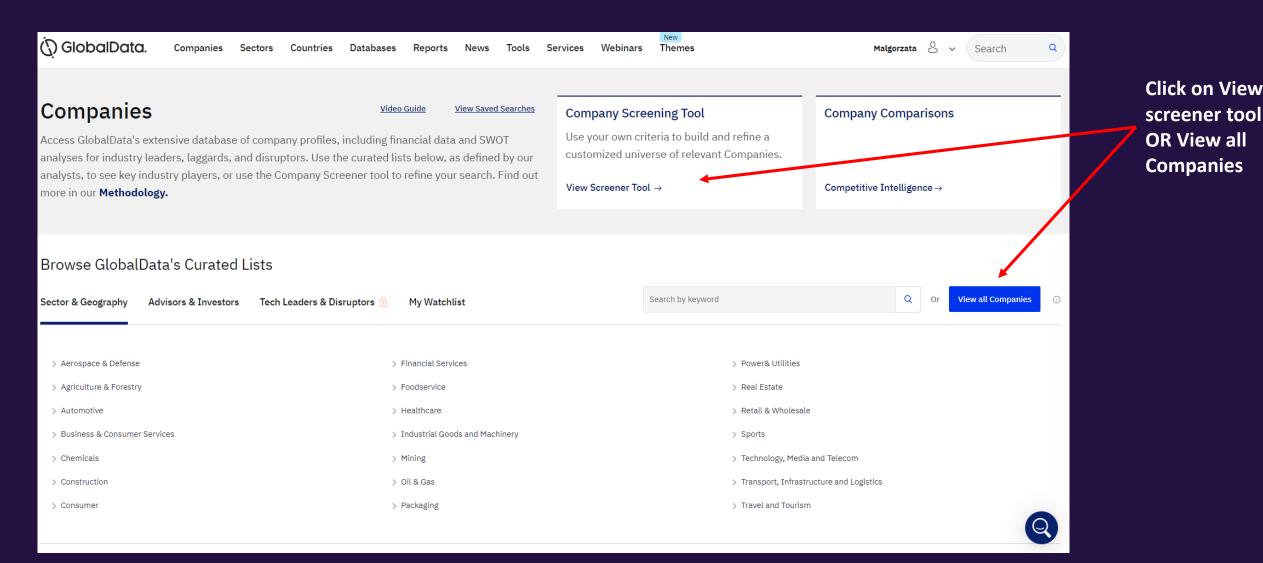

## Ġ GlobalData.

Go to Sectors tab to choose the relevant sub-sector. For example, Consumer – Clothing & Footwear

| GlobalData. | Companies | Sectors | Countries | Databases | Reports | News | Tools | Services | Webinars | Themes |
|-------------|-----------|---------|-----------|-----------|---------|------|-------|----------|----------|--------|

### Sectors

Investigate the major industry sectors, whether at a macro level or drilling down to sub-sectors, through the sector-specific lenses belov Each page integrates resources from across the Intelligence Center, including industry-specific news, deals, analysis, and market databases.

Discover Sectors

Search for a sector

Business and Consumer Services

Chemicals

Construction

Consumer

- > Alcoholic Beverages
- > Baby Care
- ✓ Clothing & Footwear

Accessories